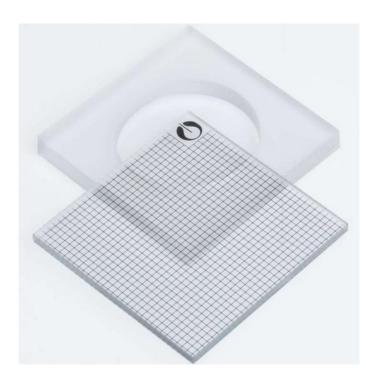

## Plankton Chamber acc. to Kolkwitz 1.0 ml

Tray for easy enumeration of small amounts of phytoplankton.

The Plankton Chamber acc. to Kolkwitz has been designed for easy enumeration of small amounts of phytoplankton. Due to the small dimensions the chambers can be used with standard microscopes, inverted microscopes and stereo microscopes. Made from glass the chambers are precisely adjusted to their nominal volume. The cover plates are marked with an orthogonal counting grid (1 mm) for an easy zoning of the sample.