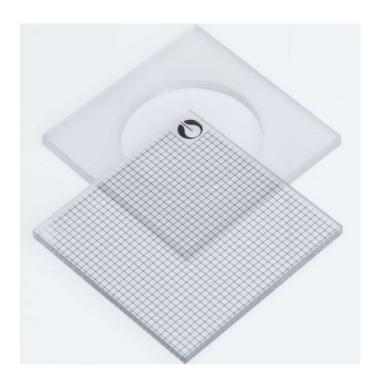

#### Plankton Chamber acc. to Kolkwitz 0.5 ml

Tray for easy enumeration of small amounts of phytoplankton.

The Plankton Chamber acc. to Kolkwitz has been designed for easy enumeration of small amounts of phytoplankton. Due to the small dimensions the chambers can be used with standard microscopes, inverted microscopes and stereo microscopes. Made from glass the chambers are precisely adjusted to their nominal volume. The cover plates are marked with an orthogonal counting grid (1 mm) for an easy zoning of the sample.