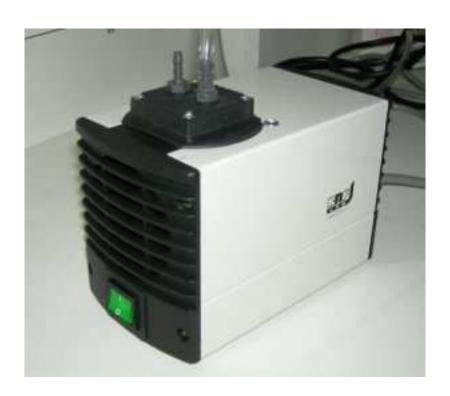

## airmoPUMP

a sampling pump

Reference: XXX901

We supply a sampling pump for one stream with tubing and filters (flow select in the instrument 20 mL/min <flow<150 mL/min):

- Used in vacuum mode with airmoVOC or aimoBTEX or airTOXIC

- Power: 230 Volt / 50 hertz or 115 V / 60 hertz

- Electric consumption: 65 watts for 230 V and 55 w for 115

- Pressure max.: 2,4 bar

- Vaccuum better than 800 hPa

Weight: 2 KgHeight: 150mmWidth: 90mmDepth: 170mm